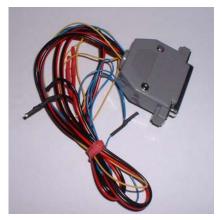

### **Model Discovery and TD5**

Use the Scorpio plug and this board and clip:

- Remove the cluster and open it.
- Look for the 8 pin chip 93C56.
- Look for the silver chrystal and join its contacts.
- Connect the clip to Port 1.
- Put the clip on the chip 93C56 (red on pin 1).
- Select the menu Landrover-Discovery/TD5-EEprom
- The Tacho Universal shows you the old value.
- Select the menu Adjust KM.
- Enter the new value.
- Verify the new value with OK.
- Now remove the BCU-unit from the car.
- Put the cluster back in.
- Write down exactly the displayed value.
- With the trip-button you can switch from miles to kilometers if necessary.
- Open the BCU and connect the cables as shown in the picture.
- Connect the plug to the Tacho Universal.
- Select the menu: Landrover-Discovery/TD5-BCU
- The Tacho Universal shows you the old value.
- Enter exactly the value that the cluster has displayed
- Verify the new value with OK.