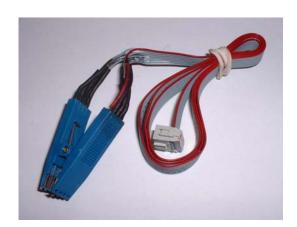

#### Use this board and clip:

- Remove the cluster and open it.
- Look for the 8 pin chip 93C46.
- Look for the silver chrystal and join its contacts.
- Connect the clip to Port 1.
- Put the clip on the chip 93C46 (red on pin 1).
- Select the menu Landrover-Freelander
- The Tacho Universal shows you the old value.
- Select the menu Adjust KM.
- Enter the new value.
- Verify the new value with OK.

#### Use this board and clip:

- Remove the cluster and open it.
- Look for the 8 pin chip 93C46.
- Look for the silver chrystal and join its contacts.
- Connect the clip to Port 1.
- Put the clip on the chip 93C46 (red on pin 1).
- Select the menu Landrover-Defender
- The Tacho Universal shows you the old value.
- Select the menu Adjust KM.
- Enter the new value.
- Verify the new value with OK.