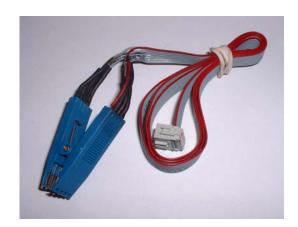

### **Model Discovery and TD5**

Use the Scorpio plug and this board and clip:

- Remove the cluster and open it.
- Look for the 8 pin chip 93C56.
- Look for the silver chrystal and join its contacts.
- Connect the clip to Port 1.
- Put the clip on the chip 93C56 (red on pin 1).
- Select the menu Landrover-Discovery/TD5-EEprom
- The Tacho Universal shows you the old value.
- Select the menu Adjust KM.
- Enter the new value.
- Verify the new value with OK.
- Now remove the BCU-unit from the car.
- Put the cluster back in.
- Write down exactly the displayed value.
- With the trip-button you can switch from miles to kilometers if necessary.
- Open the BCU and connect the cables as shown in the picture.
- Connect the plug to the Tacho Universal.
- Select the menu: Landrover-Discovery/TD5-BCU
- The Tacho Universal shows you the old value.
- Enter exactly the value that the cluster has displayed
- Verify the new value with OK.