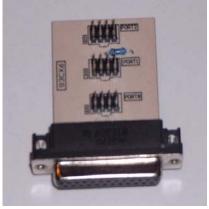

#### Use this board and clip:

- Remove the cluster and open it.
- Look for the 8 pin chip 93C46.
- Look for the silver chrystal and join its contacts.
- Connect the clip to Port 1.
- Put the clip on the chip 93C46 (red on pin 1).
- Select the menu Landrover-Freelander
- The Tacho Universal shows you the old value.
- Select the menu Adjust KM.
- Enter the new value.
- Verify the new value with OK.

#### Use this board and clip:

- Remove the cluster and open it.
- Look for the 8 pin chip 93C46.
- Look for the silver chrystal and join its contacts.
- Connect the clip to Port 1.
- Put the clip on the chip 93C46 (red on pin 1).
- Select the menu Landrover-Defender
- The Tacho Universal shows you the old value.
- Select the menu Adjust KM.
- Enter the new value.
- Verify the new value with OK.

### **Model Discovery and TD5**

Use the Scorpio plug and this board and clip:

- Remove the cluster and open it.
- Look for the 8 pin chip 93C56.
- Look for the silver chrystal and join its contacts.
- Connect the clip to Port 1.
- Put the clip on the chip 93C56 (red on pin 1).
- Select the menu Landrover-Discovery/TD5-EEprom
- The Tacho Universal shows you the old value.
- Select the menu Adjust KM.
- Enter the new value.
- Verify the new value with OK.
- Now remove the BCU-unit from the car.
- Put the cluster back in.
- Write down exactly the displayed value.
- With the trip-button you can switch from miles to kilometers if necessary.
- Open the BCU and connect the cables as shown in the picture.
- Connect the plug to the Tacho Universal.
- Select the menu: Landrover-Discovery/TD5-BCU
- The Tacho Universal shows you the old value.
- Enter exactly the value that the cluster has displayed
- Verify the new value with OK.