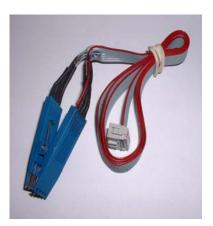

#### Use this board and clip:

- Remove the cluster and open it.
- Look for the 8 pin chip 93C46.
- Look for the silver chrystal and join its contacts.
- Connect the clip to Port 1.
- Put the clip on the chip 93C46 (red on pin 1).
- Select the menu Landrover-Freelander
- The Tacho Universal shows you the old value.
- Select the menu Adjust KM.
- Enter the new value.
- Verify the new value with OK.

#### Use this board and clip:

- Remove the cluster and open it.
- Look for the 8 pin chip 93C46.
- Look for the silver chrystal and join its contacts.
- Connect the clip to Port 1.
- Put the clip on the chip 93C46 (red on pin 1).
- Select the menu Landrover-Defender
- The Tacho Universal shows you the old value.
- Select the menu Adjust KM.
- Enter the new value.
- Verify the new value with OK.

### **Model Discovery and TD5**

Use the Scorpio plug and this board and clip:

- Remove the cluster and open it.
- Look for the 8 pin chip 93C56.
- Look for the silver chrystal and join its contacts.
- Connect the clip to Port 1.
- Put the clip on the chip 93C56 (red on pin 1).
- Select the menu Landrover-Discovery/TD5-EEprom
- The Tacho Universal shows you the old value.
- Select the menu Adjust KM.
- Enter the new value.
- Verify the new value with OK.
- Now remove the BCU-unit from the car.
- Put the cluster back in.
- Write down exactly the displayed value.
- With the trip-button you can switch from miles to kilometers if necessary.
- Open the BCU and connect the cables as shown in the picture.
- Connect the plug to the Tacho Universal.
- Select the menu: Landrover-Discovery/TD5-BCU
- The Tacho Universal shows you the old value.
- Enter exactly the value that the cluster has displayed
- Verify the new value with OK.