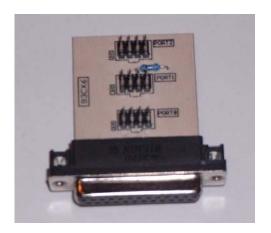

### **Model Discovery and TD5**

Use the Scorpio plug and this board and clip:

- Remove the cluster and open it.
- Look for the 8 pin chip 93C56.
- Look for the silver chrystal and join its contacts.
- Connect the clip to Port 1.
- Put the clip on the chip 93C56 (red on pin 1).
- Select the menu Landrover-Discovery/TD5-EEprom
- The Tacho Universal shows you the old value.
- Select the menu Adjust KM.
- Enter the new value.
- Verify the new value with OK.
- Now remove the BCU-unit from the car.
- Put the cluster back in.
- Write down exactly the displayed value.
- With the trip-button you can switch from miles to kilometers if necessary.
- Open the BCU and connect the cables as shown in the picture.
- Connect the plug to the Tacho Universal.
- Select the menu: Landrover-Discovery/TD5-BCU
- The Tacho Universal shows you the old value.
- Enter exactly the value that the cluster has displayed
- Verify the new value with OK.