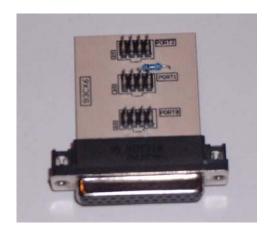

#### Use this board and clip:

- Remove the cluster and open it.
- Look for the 8 pin chip 93C46.
- Look for the silver chrystal and join its contacts.
- Connect the clip to Port 1.
- Put the clip on the chip 93C46 (red on pin 1).
- Select the menu Landrover-Freelander
- The Tacho Universal shows you the old value.
- Select the menu Adjust KM.
- Enter the new value.
- Verify the new value with OK.

#### Use this board and clip:

- Remove the cluster and open it.
- Look for the 8 pin chip 93C46.
- Look for the silver chrystal and join its contacts.
- Connect the clip to Port 1.
- Put the clip on the chip 93C46 (red on pin 1).
- Select the menu Landrover-Defender
- The Tacho Universal shows you the old value.
- Select the menu Adjust KM.
- Enter the new value.
- Verify the new value with OK.